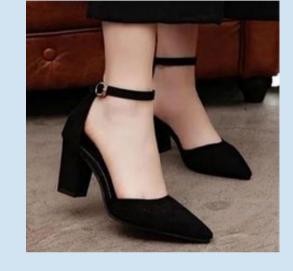

15 Outfit examples

**03** Allowed shirts and blouses

- 08 Allowed jewelry
- 13 Allowed ties

- **04** Forbidden shirts and blouses
- **09** Forbidden jewelry
- 14 Makeup

- **05** Allowed bottoms **10** Allowed footwear

#### 1. Allowed colors



Light pastel colors (not red, green or yellow) are allowed, but try to stick to more somber and nude colors.











#### 2. Forbidden colors

Neon or saturated colors, any shade of yellow, red or green aren't allowed at any circumstances.







## 3. Allowed shirts and blouses







#### 4. Forbidden shirts and blouses







## 5. Allowed bottoms



















## 6.Forbidden bottoms











#### 7. Skirt/dress length









### 8. Allowed jewelry

















## 9. Forbidden jewelry













# 10. Allowed footwear

























#### 11. Forbidden footwear

















# 12. Allowed coats/suits















#### 13. Allowed ties











- No patters
   Plain colors (following the color palette)



#### 14. Makeup











- Try to keep it natural (not heavy eyeliner or too vibrant colors)
  The color palette must be respected on makeup too!
  You can use makeup even if you're not a girl (same guidelines must be followed)

## 15. Outfit examples