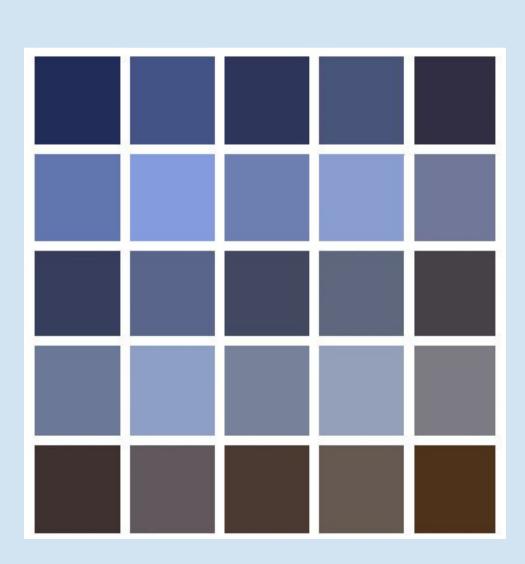

#### 1. Allowed colors

Light pastel colors (not red, green or yellow) are allowed, but try to stick to more somber and nude colors.