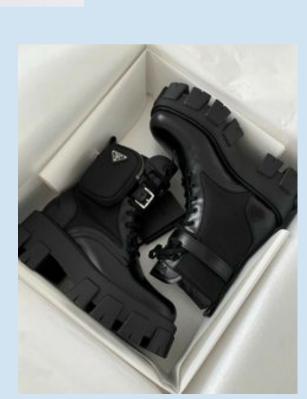

s

- 08 Allowed jewelry
- 13 Allowed ties

- **04** Forbidden shirts and blouses
- **09** Forbidden jewelry
- 14 Makeup

- **05** Allowed bottoms **10** Allowed footwear

#### 1. Allowed colors



Light pastel colors (not red, green or yellow) are allowed, but try to stick to more somber and nude colors.











#### 2. Forbidden colors

Neon or saturated colors, any shade of yellow, red or green aren't allowed at any circumstances.







## 3. Allowed shirts and blouses







#### 4. Forbidden shirts and blouses







## 5. Allowed bottoms



















## 6.Forbidden bottoms











#### 7. Skirt/dress length









### 8. Allowed jewelry

















## 9. Forbidden jewelry













# 10. Allowed footwear

























#### 11. Forbidden footwear

















# 12. Allowed coats/suits















#### 13. Allowed ties











- No patters
   Plain colors (following the color palette)



#### 14. Makeup











- Try to keep it natural (not heavy eyeliner or too vibrant colors)
  The color palette must be respected on makeup too!
  You can use makeup even if you're not a girl (same guidelines must be followed)

## 15. Outfit examples