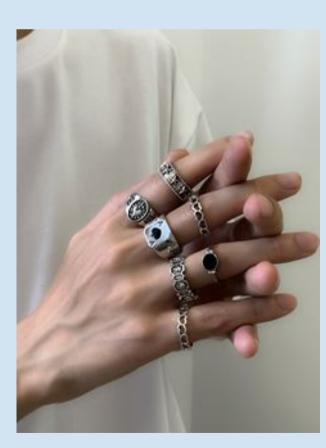

ess length 12 Allowed coats/suits

15 Outfit examples

**03** Allowed shirts and blouses

- 08 Allowed jewelry
- 13 Allowed ties

- **04** Forbidden shirts and blouses
- **09** Forbidden jewelry
- 14 Makeup

- **05** Allowed bottoms **10** Allowed footwear

#### 1. Allowed colors



Light pastel colors (not red, green or yellow) are allowed, but try to stick to more somber and nude colors.











#### 2. Forbidden colors

Neon or saturated colors, any shade of yellow, red or green aren't allowed at any circumstances.







## 3. Allowed shirts and blouses







#### 4. Forbidden shirts and blouses







## 5. Allowed bottoms



















## 6.Forbidden bottoms











#### 7. Skirt/dress length









### 8. Allowed jewelry

















## 9. Forbidden jewelry













# 10. Allowed footwear

























#### 11. Forbidden footwear

















# 12. Allowed coats/suits















#### 13. Allowed ties











- No patters
   Plain colors (following the color palette)



#### 14. Makeup











- Try to keep it natural (not heavy eyeliner or too vibrant colors)
  The color palette must be respected on makeup too!
  You can use makeup even if you're not a girl (same guidelines must be followed)

## 15. Outfit examples