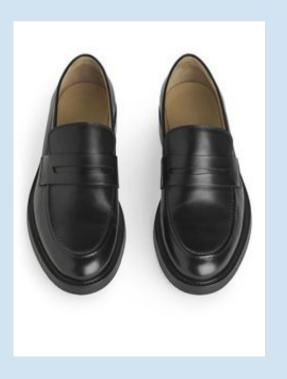

xamples

**03** Allowed shirts and blouses

- 08 Allowed jewelry
- 13 Allowed ties

- **04** Forbidden shirts and blouses
- **09** Forbidden jewelry
- 14 Makeup

- **05** Allowed bottoms **10** Allowed footwear

#### 1. Allowed colors



Light pastel colors (not red, green or yellow) are allowed, but try to stick to more somber and nude colors.











#### 2. Forbidden colors

Neon or saturated colors, any shade of yellow, red or green aren't allowed at any circumstances.







## 3. Allowed shirts and blouses







#### 4. Forbidden shirts and blouses







## 5. Allowed bottoms



















## 6.Forbidden bottoms











#### 7. Skirt/dress length









### 8. Allowed jewelry

















## 9. Forbidden jewelry













# 10. Allowed footwear

























#### 11. Forbidden footwear

















# 12. Allowed coats/suits















#### 13. Allowed ties











- No patters
   Plain colors (following the color palette)



#### 14. Makeup











- Try to keep it natural (not heavy eyeliner or too vibrant colors)
  The color palette must be respected on makeup too!
  You can use makeup even if you're not a girl (same guidelines must be followed)

## 15. Outfit examples