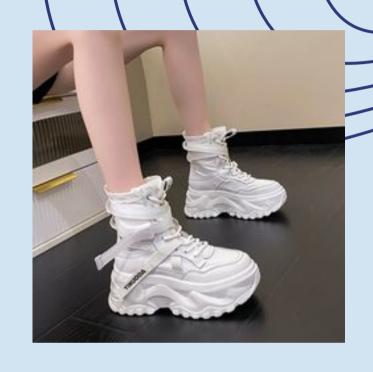

- 08 Allowed jewelry
- 13 Allowed ties

- **04** Forbidden shirts and blouses
- **09** Forbidden jewelry
- 14 Makeup

- **05** Allowed bottoms **10** Allowed footwear

#### 1. Allowed colors



Light pastel colors (not red, green or yellow) are allowed, but try to stick to more somber and nude colors.











#### 2. Forbidden colors

Neon or saturated colors, any shade of yellow, red or green aren't allowed at any circumstances.







## 3. Allowed shirts and blouses







#### 4. Forbidden shirts and blouses







## 5. Allowed bottoms



















## 6.Forbidden bottoms











#### 7. Skirt/dress length









### 8. Allowed jewelry

















## 9. Forbidden jewelry













# 10. Allowed footwear

























#### 11. Forbidden footwear

















# 12. Allowed coats/suits















#### 13. Allowed ties











- No patters
   Plain colors (following the color palette)



#### 14. Makeup











- Try to keep it natural (not heavy eyeliner or too vibrant colors)
  The color palette must be respected on makeup too!
  You can use makeup even if you're not a girl (same guidelines must be followed)

## 15. Outfit examples