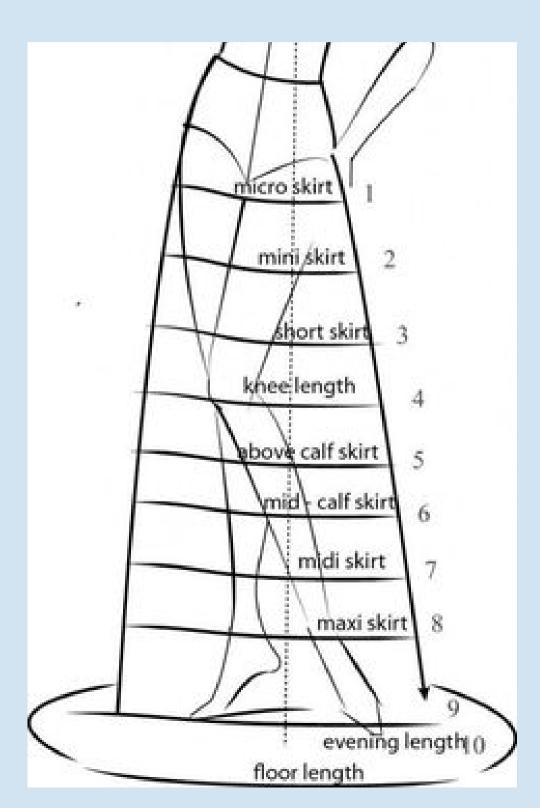

bottoms

11 Forbidden footwear

- **02** Forbidden color palette
- 07 Skirt/Dress length 12 Allowed coats/suits

15 Outfit examples

**03** Allowed shirts and blouses

- 08 Allowed jewelry
- 13 Allowed ties

- **04** Forbidden shirts and blouses
- **09** Forbidden jewelry
- 14 Makeup

- **05** Allowed bottoms **10** Allowed footwear

#### 1. Allowed colors



Light pastel colors (not red, green or yellow) are allowed, but try to stick to more somber and nude colors.











#### 2. Forbidden colors

Neon or saturated colors, any shade of yellow, red or green aren't allowed at any circumstances.







## 3. Allowed shirts and blouses







#### 4. Forbidden shirts and blouses







## 5. Allowed bottoms



















## 6.Forbidden bottoms











#### 7. Skirt/dress length









### 8. Allowed jewelry

















## 9. Forbidden jewelry













# 10. Allowed footwear

























#### 11. Forbidden footwear

















# 12. Allowed coats/suits















#### 13. Allowed ties











- No patters
   Plain colors (following the color palette)



#### 14. Makeup











- Try to keep it natural (not heavy eyeliner or too vibrant colors)
  The color palette must be respected on makeup too!
  You can use makeup even if you're not a girl (same guidelines must be followed)

## 15. Outfit examples