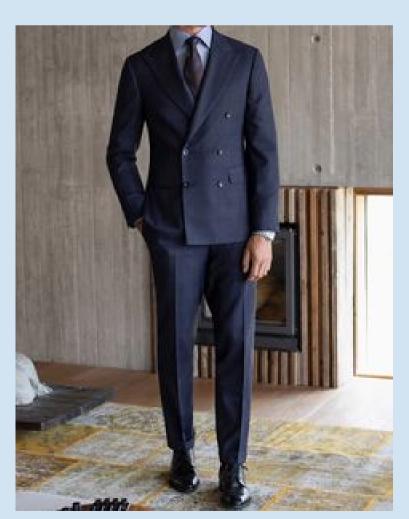

**04** Forbidden shirts and blouses
- **09** Forbidden jewelry
- 14 Makeup

- **05** Allowed bottoms **10** Allowed footwear

#### 1. Allowed colors



Light pastel colors (not red, green or yellow) are allowed, but try to stick to more somber and nude colors.











#### 2. Forbidden colors

Neon or saturated colors, any shade of yellow, red or green aren't allowed at any circumstances.







## 3. Allowed shirts and blouses







#### 4. Forbidden shirts and blouses







## 5. Allowed bottoms



















## 6.Forbidden bottoms











#### 7. Skirt/dress length









### 8. Allowed jewelry

















## 9. Forbidden jewelry













# 10. Allowed footwear

























#### 11. Forbidden footwear

















# 12. Allowed coats/suits















#### 13. Allowed ties











- No patters
   Plain colors (following the color palette)



#### 14. Makeup











- Try to keep it natural (not heavy eyeliner or too vibrant colors)
  The color palette must be respected on makeup too!
  You can use makeup even if you're not a girl (same guidelines must be followed)

## 15. Outfit examples