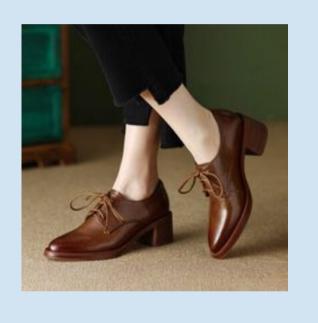

Outfit examples

**03** Allowed shirts and blouses

- 08 Allowed jewelry
- 13 Allowed ties

- **04** Forbidden shirts and blouses
- **09** Forbidden jewelry
- 14 Makeup

- **05** Allowed bottoms **10** Allowed footwear

#### 1. Allowed colors



Light pastel colors (not red, green or yellow) are allowed, but try to stick to more somber and nude colors.











#### 2. Forbidden colors

Neon or saturated colors, any shade of yellow, red or green aren't allowed at any circumstances.







## 3. Allowed shirts and blouses







#### 4. Forbidden shirts and blouses







## 5. Allowed bottoms



















## 6.Forbidden bottoms











#### 7. Skirt/dress length









### 8. Allowed jewelry

















## 9. Forbidden jewelry













# 10. Allowed footwear

























#### 11. Forbidden footwear

















# 12. Allowed coats/suits















#### 13. Allowed ties











- No patters
   Plain colors (following the color palette)



#### 14. Makeup











- Try to keep it natural (not heavy eyeliner or too vibrant colors)
  The color palette must be respected on makeup too!
  You can use makeup even if you're not a girl (same guidelines must be followed)

## 15. Outfit examples