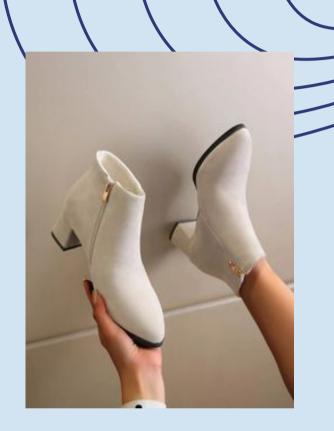

mples

**03** Allowed shirts and blouses

- 08 Allowed jewelry
- 13 Allowed ties

- **04** Forbidden shirts and blouses
- **09** Forbidden jewelry
- 14 Makeup

- **05** Allowed bottoms **10** Allowed footwear

#### 1. Allowed colors



Light pastel colors (not red, green or yellow) are allowed, but try to stick to more somber and nude colors.











#### 2. Forbidden colors

Neon or saturated colors, any shade of yellow, red or green aren't allowed at any circumstances.







## 3. Allowed shirts and blouses







#### 4. Forbidden shirts and blouses







## 5. Allowed bottoms



















## 6.Forbidden bottoms











#### 7. Skirt/dress length









### 8. Allowed jewelry

















## 9. Forbidden jewelry













# 10. Allowed footwear

























#### 11. Forbidden footwear

















# 12. Allowed coats/suits















#### 13. Allowed ties











- No patters
   Plain colors (following the color palette)



#### 14. Makeup











- Try to keep it natural (not heavy eyeliner or too vibrant colors)
  The color palette must be respected on makeup too!
  You can use makeup even if you're not a girl (same guidelines must be followed)

## 15. Outfit examples