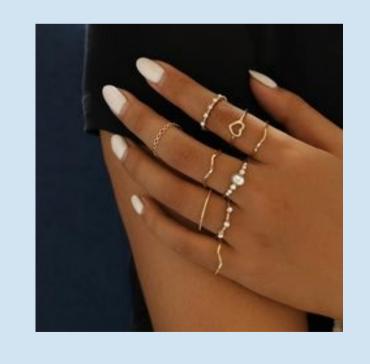

rbidden color palette
- 07 Skirt/Dress length 12 Allowed coats/suits

15 Outfit examples

**03** Allowed shirts and blouses

- 08 Allowed jewelry
- 13 Allowed ties

- **04** Forbidden shirts and blouses
- **09** Forbidden jewelry
- 14 Makeup

- **05** Allowed bottoms **10** Allowed footwear

#### 1. Allowed colors



Light pastel colors (not red, green or yellow) are allowed, but try to stick to more somber and nude colors.











#### 2. Forbidden colors

Neon or saturated colors, any shade of yellow, red or green aren't allowed at any circumstances.







## 3. Allowed shirts and blouses







#### 4. Forbidden shirts and blouses







## 5. Allowed bottoms



















## 6.Forbidden bottoms











#### 7. Skirt/dress length









### 8. Allowed jewelry

















## 9. Forbidden jewelry













# 10. Allowed footwear

























#### 11. Forbidden footwear

















# 12. Allowed coats/suits















#### 13. Allowed ties











- No patters
   Plain colors (following the color palette)



#### 14. Makeup











- Try to keep it natural (not heavy eyeliner or too vibrant colors)
  The color palette must be respected on makeup too!
  You can use makeup even if you're not a girl (same guidelines must be followed)

## 15. Outfit examples