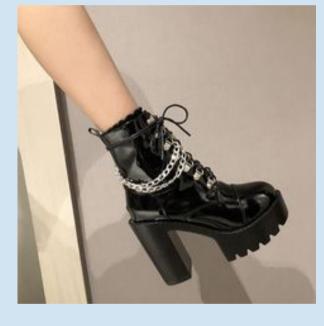

Allowed jewelry
- 13 Allowed ties

- **04** Forbidden shirts and blouses
- **09** Forbidden jewelry
- 14 Makeup

- **05** Allowed bottoms **10** Allowed footwear

#### 1. Allowed colors



Light pastel colors (not red, green or yellow) are allowed, but try to stick to more somber and nude colors.











#### 2. Forbidden colors

Neon or saturated colors, any shade of yellow, red or green aren't allowed at any circumstances.







## 3. Allowed shirts and blouses







#### 4. Forbidden shirts and blouses







## 5. Allowed bottoms



















## 6.Forbidden bottoms











#### 7. Skirt/dress length









### 8. Allowed jewelry

















## 9. Forbidden jewelry













# 10. Allowed footwear

























#### 11. Forbidden footwear

















# 12. Allowed coats/suits















#### 13. Allowed ties











- No patters
   Plain colors (following the color palette)



#### 14. Makeup











- Try to keep it natural (not heavy eyeliner or too vibrant colors)
  The color palette must be respected on makeup too!
  You can use makeup even if you're not a girl (same guidelines must be followed)

## 15. Outfit examples