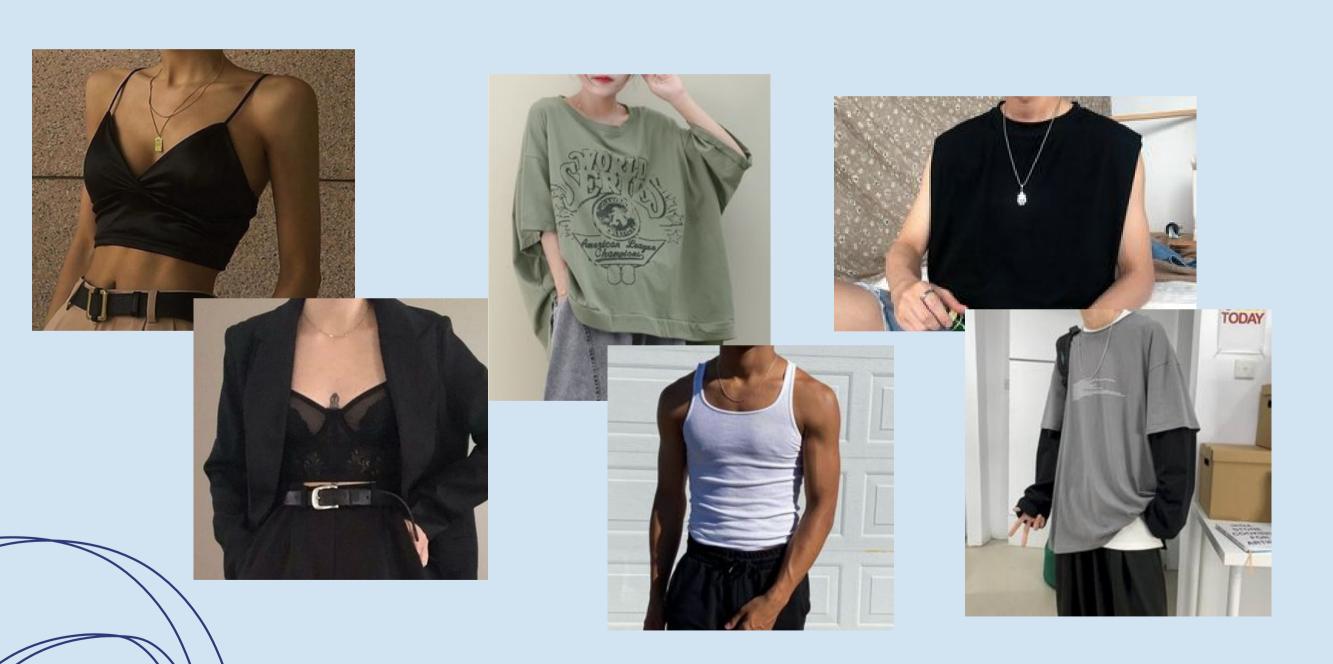

# Overview

| 01 | Allowed color |  |
|----|---------------|--|
|    | palette       |  |

**06** Forbidden bottoms

11 Forbidden footwear

- **02** Forbidden color palette
- 07 Skirt/Dress length 12 Allowed coats/suits

15 Outfit examples

**03** Allowed shirts and blouses

- 08 Allowed jewelry
- 13 Allowed ties

- **04** Forbidden shirts and blouses
- **09** Forbidden jewelry
- 14 Makeup

- **05** Allowed bottoms **10** Allowed footwear

#### 1. Allowed colors



Light pastel colors (not red, green or yellow) are allowed, but try to stick to more somber and nude colors.











#### 2. Forbidden colors

Neon or saturated colors, any shade of yellow, red or green aren't allowed at any circumstances.







## 3. Allowed shirts and blouses







#### 4. Forbidden shirts and blouses







## 5. Allowed bottoms



















## 6.Forbidden bottoms











#### 7. Skirt/dress length









### 8. Allowed jewelry

















## 9. Forbidden jewelry













# 10. Allowed footwear

























#### 11. Forbidden footwear

















# 12. Allowed coats/suits















#### 13. Allowed ties











- No patters
   Plain colors (following the color palette)



#### 14. Makeup











- Try to keep it natural (not heavy eyeliner or too vibrant colors)
  The color palette must be respected on makeup too!
  You can use makeup even if you're not a girl (same guidelines must be followed)

## 15. Outfit examples