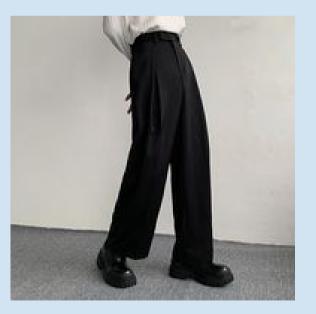

--|---------------|--|
|    | palette       |  |

**06** Forbidden bottoms

11 Forbidden footwear

- **02** Forbidden color palette
- 07 Skirt/Dress length 12 Allowed coats/suits

15 Outfit examples

**03** Allowed shirts and blouses

- 08 Allowed jewelry
- 13 Allowed ties

- **04** Forbidden shirts and blouses
- **09** Forbidden jewelry
- 14 Makeup

- **05** Allowed bottoms **10** Allowed footwear

#### 1. Allowed colors



Light pastel colors (not red, green or yellow) are allowed, but try to stick to more somber and nude colors.











#### 2. Forbidden colors

Neon or saturated colors, any shade of yellow, red or green aren't allowed at any circumstances.







## 3. Allowed shirts and blouses







#### 4. Forbidden shirts and blouses







## 5. Allowed bottoms



















## 6.Forbidden bottoms











#### 7. Skirt/dress length









### 8. Allowed jewelry

















## 9. Forbidden jewelry













# 10. Allowed footwear

























#### 11. Forbidden footwear

















# 12. Allowed coats/suits















#### 13. Allowed ties











- No patters
   Plain colors (following the color palette)



#### 14. Makeup











- Try to keep it natural (not heavy eyeliner or too vibrant colors)
  The color palette must be respected on makeup too!
  You can use makeup even if you're not a girl (same guidelines must be followed)

## 15. Outfit examples