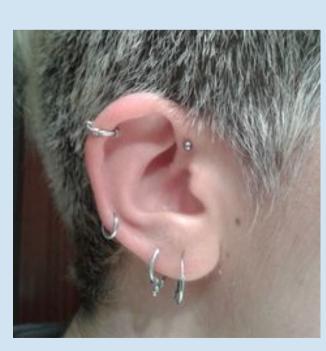

2** Forbidden color palette
- 07 Skirt/Dress length 12 Allowed coats/suits

15 Outfit examples

**03** Allowed shirts and blouses

- 08 Allowed jewelry
- 13 Allowed ties

- **04** Forbidden shirts and blouses
- **09** Forbidden jewelry
- 14 Makeup

- **05** Allowed bottoms **10** Allowed footwear

#### 1. Allowed colors



Light pastel colors (not red, green or yellow) are allowed, but try to stick to more somber and nude colors.











#### 2. Forbidden colors

Neon or saturated colors, any shade of yellow, red or green aren't allowed at any circumstances.







## 3. Allowed shirts and blouses







#### 4. Forbidden shirts and blouses







## 5. Allowed bottoms



















## 6.Forbidden bottoms











#### 7. Skirt/dress length









### 8. Allowed jewelry

















## 9. Forbidden jewelry













# 10. Allowed footwear

























#### 11. Forbidden footwear

















# 12. Allowed coats/suits















#### 13. Allowed ties











- No patters
   Plain colors (following the color palette)



#### 14. Makeup











- Try to keep it natural (not heavy eyeliner or too vibrant colors)
  The color palette must be respected on makeup too!
  You can use makeup even if you're not a girl (same guidelines must be followed)

## 15. Outfit examples