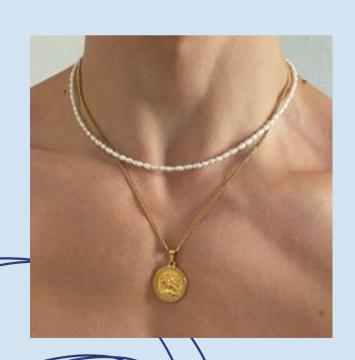

Forbidden color palette
- 07 Skirt/Dress length 12 Allowed coats/suits

15 Outfit examples

**03** Allowed shirts and blouses

- 08 Allowed jewelry
- 13 Allowed ties

- **04** Forbidden shirts and blouses
- **09** Forbidden jewelry
- 14 Makeup

- **05** Allowed bottoms **10** Allowed footwear

#### 1. Allowed colors



Light pastel colors (not red, green or yellow) are allowed, but try to stick to more somber and nude colors.











#### 2. Forbidden colors

Neon or saturated colors, any shade of yellow, red or green aren't allowed at any circumstances.







## 3. Allowed shirts and blouses







#### 4. Forbidden shirts and blouses







## 5. Allowed bottoms



















## 6.Forbidden bottoms











#### 7. Skirt/dress length









### 8. Allowed jewelry

















## 9. Forbidden jewelry













# 10. Allowed footwear

























#### 11. Forbidden footwear

















# 12. Allowed coats/suits















#### 13. Allowed ties











- No patters
   Plain colors (following the color palette)



#### 14. Makeup











- Try to keep it natural (not heavy eyeliner or too vibrant colors)
  The color palette must be respected on makeup too!
  You can use makeup even if you're not a girl (same guidelines must be followed)

## 15. Outfit examples