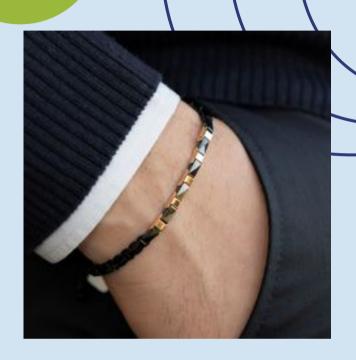

* Forbidden color palette
- 07 Skirt/Dress length 12 Allowed coats/suits

15 Outfit examples

**03** Allowed shirts and blouses

- 08 Allowed jewelry
- 13 Allowed ties

- **04** Forbidden shirts and blouses
- **09** Forbidden jewelry
- 14 Makeup

- **05** Allowed bottoms **10** Allowed footwear

#### 1. Allowed colors



Light pastel colors (not red, green or yellow) are allowed, but try to stick to more somber and nude colors.











#### 2. Forbidden colors

Neon or saturated colors, any shade of yellow, red or green aren't allowed at any circumstances.







## 3. Allowed shirts and blouses







#### 4. Forbidden shirts and blouses







## 5. Allowed bottoms



















## 6.Forbidden bottoms











#### 7. Skirt/dress length









### 8. Allowed jewelry

















## 9. Forbidden jewelry













# 10. Allowed footwear

























#### 11. Forbidden footwear

















# 12. Allowed coats/suits















#### 13. Allowed ties











- No patters
   Plain colors (following the color palette)



#### 14. Makeup











- Try to keep it natural (not heavy eyeliner or too vibrant colors)
  The color palette must be respected on makeup too!
  You can use makeup even if you're not a girl (same guidelines must be followed)

## 15. Outfit examples