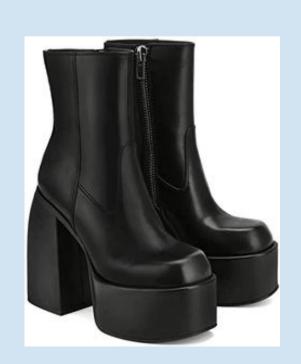

examples

**03** Allowed shirts and blouses

- 08 Allowed jewelry
- 13 Allowed ties

- **04** Forbidden shirts and blouses
- **09** Forbidden jewelry
- 14 Makeup

- **05** Allowed bottoms **10** Allowed footwear

#### 1. Allowed colors



Light pastel colors (not red, green or yellow) are allowed, but try to stick to more somber and nude colors.











#### 2. Forbidden colors

Neon or saturated colors, any shade of yellow, red or green aren't allowed at any circumstances.







## 3. Allowed shirts and blouses







#### 4. Forbidden shirts and blouses







## 5. Allowed bottoms



















## 6.Forbidden bottoms











#### 7. Skirt/dress length









### 8. Allowed jewelry

















## 9. Forbidden jewelry













# 10. Allowed footwear

























#### 11. Forbidden footwear

















# 12. Allowed coats/suits















#### 13. Allowed ties











- No patters
   Plain colors (following the color palette)



#### 14. Makeup











- Try to keep it natural (not heavy eyeliner or too vibrant colors)
  The color palette must be respected on makeup too!
  You can use makeup even if you're not a girl (same guidelines must be followed)

## 15. Outfit examples