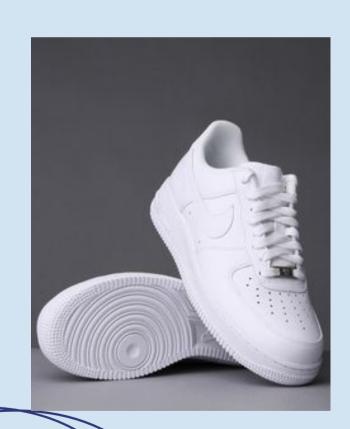

8 Allowed jewelry
- 13 Allowed ties

- **04** Forbidden shirts and blouses
- **09** Forbidden jewelry
- 14 Makeup

- **05** Allowed bottoms **10** Allowed footwear

#### 1. Allowed colors



Light pastel colors (not red, green or yellow) are allowed, but try to stick to more somber and nude colors.











#### 2. Forbidden colors

Neon or saturated colors, any shade of yellow, red or green aren't allowed at any circumstances.







## 3. Allowed shirts and blouses







#### 4. Forbidden shirts and blouses







## 5. Allowed bottoms



















## 6.Forbidden bottoms











#### 7. Skirt/dress length









### 8. Allowed jewelry

















## 9. Forbidden jewelry













# 10. Allowed footwear

























#### 11. Forbidden footwear

















# 12. Allowed coats/suits















#### 13. Allowed ties











- No patters
   Plain colors (following the color palette)



#### 14. Makeup











- Try to keep it natural (not heavy eyeliner or too vibrant colors)
  The color palette must be respected on makeup too!
  You can use makeup even if you're not a girl (same guidelines must be followed)

## 15. Outfit examples