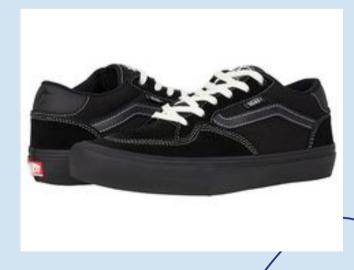

08 Allowed jewelry
- 13 Allowed ties

- **04** Forbidden shirts and blouses
- **09** Forbidden jewelry
- 14 Makeup

- **05** Allowed bottoms **10** Allowed footwear

#### 1. Allowed colors



Light pastel colors (not red, green or yellow) are allowed, but try to stick to more somber and nude colors.











#### 2. Forbidden colors

Neon or saturated colors, any shade of yellow, red or green aren't allowed at any circumstances.







## 3. Allowed shirts and blouses







#### 4. Forbidden shirts and blouses







## 5. Allowed bottoms



















## 6.Forbidden bottoms











#### 7. Skirt/dress length









### 8. Allowed jewelry

















## 9. Forbidden jewelry













# 10. Allowed footwear

























#### 11. Forbidden footwear

















# 12. Allowed coats/suits















#### 13. Allowed ties











- No patters
   Plain colors (following the color palette)



#### 14. Makeup











- Try to keep it natural (not heavy eyeliner or too vibrant colors)
  The color palette must be respected on makeup too!
  You can use makeup even if you're not a girl (same guidelines must be followed)

## 15. Outfit examples