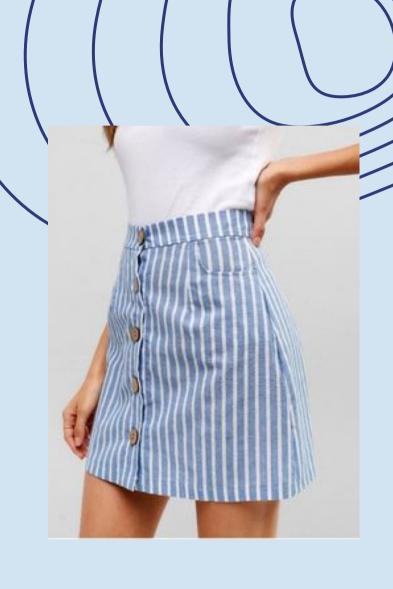

e       |  |

**06** Forbidden bottoms

11 Forbidden footwear

- **02** Forbidden color palette
- 07 Skirt/Dress length 12 Allowed coats/suits

15 Outfit examples

**03** Allowed shirts and blouses

- 08 Allowed jewelry
- 13 Allowed ties

- **04** Forbidden shirts and blouses
- **09** Forbidden jewelry
- 14 Makeup

- **05** Allowed bottoms **10** Allowed footwear

#### 1. Allowed colors



Light pastel colors (not red, green or yellow) are allowed, but try to stick to more somber and nude colors.











#### 2. Forbidden colors

Neon or saturated colors, any shade of yellow, red or green aren't allowed at any circumstances.







## 3. Allowed shirts and blouses







#### 4. Forbidden shirts and blouses







## 5. Allowed bottoms



















## 6.Forbidden bottoms











#### 7. Skirt/dress length









### 8. Allowed jewelry

















## 9. Forbidden jewelry













# 10. Allowed footwear

























#### 11. Forbidden footwear

















# 12. Allowed coats/suits















#### 13. Allowed ties











- No patters
   Plain colors (following the color palette)



#### 14. Makeup











- Try to keep it natural (not heavy eyeliner or too vibrant colors)
  The color palette must be respected on makeup too!
  You can use makeup even if you're not a girl (same guidelines must be followed)

## 15. Outfit examples