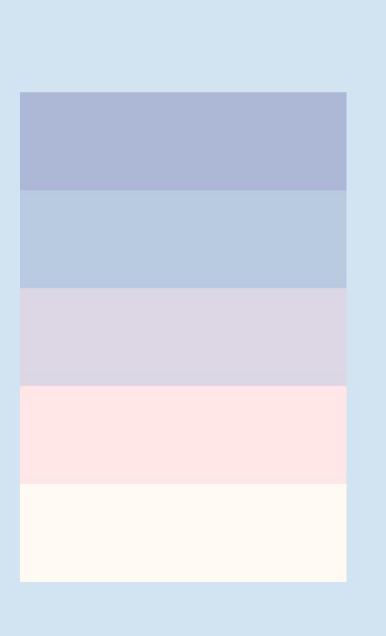

#### 1. Allowed colors

Light pastel colors (not red, green or yellow) are allowed, but try to stick to more somber and nude colors.