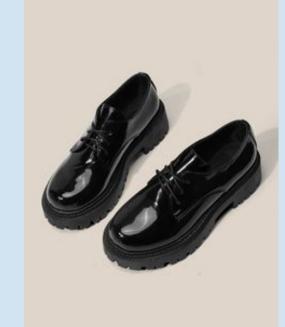

it examples

**03** Allowed shirts and blouses

- 08 Allowed jewelry
- 13 Allowed ties

- **04** Forbidden shirts and blouses
- **09** Forbidden jewelry
- 14 Makeup

- **05** Allowed bottoms **10** Allowed footwear

#### 1. Allowed colors



Light pastel colors (not red, green or yellow) are allowed, but try to stick to more somber and nude colors.











#### 2. Forbidden colors

Neon or saturated colors, any shade of yellow, red or green aren't allowed at any circumstances.







## 3. Allowed shirts and blouses







#### 4. Forbidden shirts and blouses







## 5. Allowed bottoms



















## 6.Forbidden bottoms











#### 7. Skirt/dress length









### 8. Allowed jewelry

















## 9. Forbidden jewelry













# 10. Allowed footwear

























#### 11. Forbidden footwear

















# 12. Allowed coats/suits















#### 13. Allowed ties











- No patters
   Plain colors (following the color palette)



#### 14. Makeup











- Try to keep it natural (not heavy eyeliner or too vibrant colors)
  The color palette must be respected on makeup too!
  You can use makeup even if you're not a girl (same guidelines must be followed)

## 15. Outfit examples