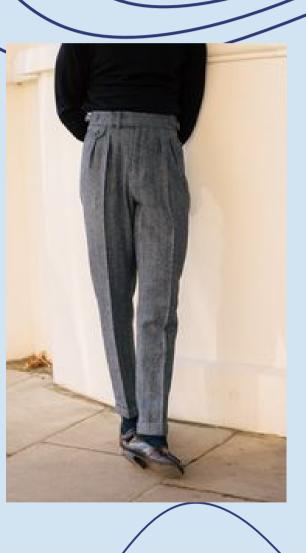

|---------------|--|
|    | palette       |  |

**06** Forbidden bottoms

11 Forbidden footwear

- **02** Forbidden color palette
- 07 Skirt/Dress length 12 Allowed coats/suits

15 Outfit examples

**03** Allowed shirts and blouses

- 08 Allowed jewelry
- 13 Allowed ties

- **04** Forbidden shirts and blouses
- **09** Forbidden jewelry
- 14 Makeup

- **05** Allowed bottoms **10** Allowed footwear

#### 1. Allowed colors



Light pastel colors (not red, green or yellow) are allowed, but try to stick to more somber and nude colors.











#### 2. Forbidden colors

Neon or saturated colors, any shade of yellow, red or green aren't allowed at any circumstances.







## 3. Allowed shirts and blouses







#### 4. Forbidden shirts and blouses







## 5. Allowed bottoms



















## 6.Forbidden bottoms











#### 7. Skirt/dress length









### 8. Allowed jewelry

















## 9. Forbidden jewelry













# 10. Allowed footwear

























#### 11. Forbidden footwear

















# 12. Allowed coats/suits















#### 13. Allowed ties











- No patters
   Plain colors (following the color palette)



#### 14. Makeup











- Try to keep it natural (not heavy eyeliner or too vibrant colors)
  The color palette must be respected on makeup too!
  You can use makeup even if you're not a girl (same guidelines must be followed)

## 15. Outfit examples