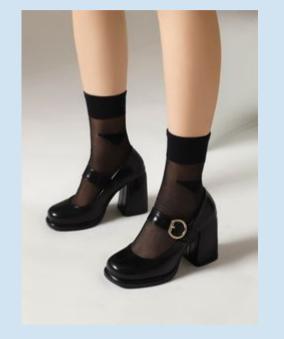

s

15 Outfit examples

**03** Allowed shirts and blouses

- 08 Allowed jewelry
- 13 Allowed ties

- **04** Forbidden shirts and blouses
- **09** Forbidden jewelry
- 14 Makeup

- **05** Allowed bottoms **10** Allowed footwear

#### 1. Allowed colors



Light pastel colors (not red, green or yellow) are allowed, but try to stick to more somber and nude colors.











#### 2. Forbidden colors

Neon or saturated colors, any shade of yellow, red or green aren't allowed at any circumstances.







## 3. Allowed shirts and blouses







#### 4. Forbidden shirts and blouses







## 5. Allowed bottoms



















## 6.Forbidden bottoms











#### 7. Skirt/dress length









### 8. Allowed jewelry

















## 9. Forbidden jewelry













# 10. Allowed footwear

























#### 11. Forbidden footwear

















# 12. Allowed coats/suits















#### 13. Allowed ties











- No patters
   Plain colors (following the color palette)



#### 14. Makeup











- Try to keep it natural (not heavy eyeliner or too vibrant colors)
  The color palette must be respected on makeup too!
  You can use makeup even if you're not a girl (same guidelines must be followed)

## 15. Outfit examples