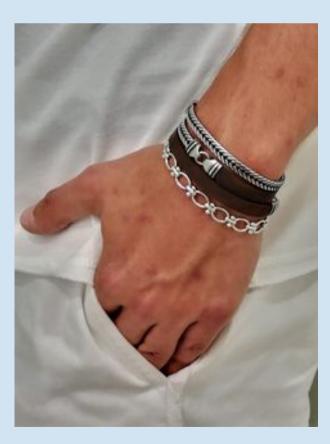

t/Dress length 12 Allowed coats/suits

15 Outfit examples

**03** Allowed shirts and blouses

- 08 Allowed jewelry
- 13 Allowed ties

- **04** Forbidden shirts and blouses
- **09** Forbidden jewelry
- 14 Makeup

- **05** Allowed bottoms **10** Allowed footwear

#### 1. Allowed colors



Light pastel colors (not red, green or yellow) are allowed, but try to stick to more somber and nude colors.











#### 2. Forbidden colors

Neon or saturated colors, any shade of yellow, red or green aren't allowed at any circumstances.







## 3. Allowed shirts and blouses







#### 4. Forbidden shirts and blouses







## 5. Allowed bottoms



















## 6.Forbidden bottoms











#### 7. Skirt/dress length









### 8. Allowed jewelry

















## 9. Forbidden jewelry













# 10. Allowed footwear

























#### 11. Forbidden footwear

















# 12. Allowed coats/suits















#### 13. Allowed ties











- No patters
   Plain colors (following the color palette)



#### 14. Makeup











- Try to keep it natural (not heavy eyeliner or too vibrant colors)
  The color palette must be respected on makeup too!
  You can use makeup even if you're not a girl (same guidelines must be followed)

## 15. Outfit examples