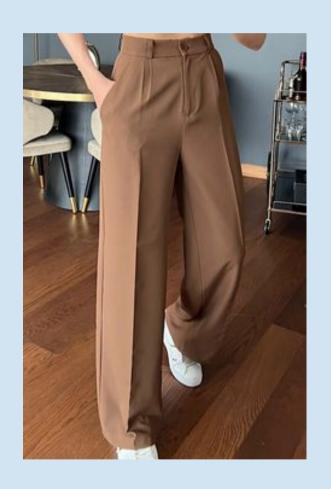

|
|----|---------------|--|
|    | palette       |  |

**06** Forbidden bottoms

11 Forbidden footwear

- **02** Forbidden color palette
- 07 Skirt/Dress length 12 Allowed coats/suits

15 Outfit examples

**03** Allowed shirts and blouses

- 08 Allowed jewelry
- 13 Allowed ties

- **04** Forbidden shirts and blouses
- **09** Forbidden jewelry
- 14 Makeup

- **05** Allowed bottoms **10** Allowed footwear

#### 1. Allowed colors



Light pastel colors (not red, green or yellow) are allowed, but try to stick to more somber and nude colors.











#### 2. Forbidden colors

Neon or saturated colors, any shade of yellow, red or green aren't allowed at any circumstances.







## 3. Allowed shirts and blouses







#### 4. Forbidden shirts and blouses







## 5. Allowed bottoms



















## 6.Forbidden bottoms











#### 7. Skirt/dress length









### 8. Allowed jewelry

















## 9. Forbidden jewelry













# 10. Allowed footwear

























#### 11. Forbidden footwear

















# 12. Allowed coats/suits















#### 13. Allowed ties











- No patters
   Plain colors (following the color palette)



#### 14. Makeup











- Try to keep it natural (not heavy eyeliner or too vibrant colors)
  The color palette must be respected on makeup too!
  You can use makeup even if you're not a girl (same guidelines must be followed)

## 15. Outfit examples