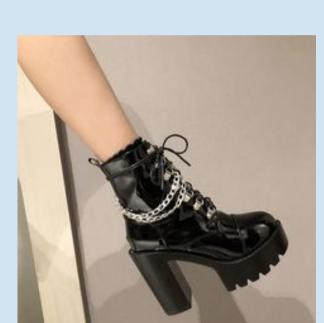

ouses

- 08 Allowed jewelry
- 13 Allowed ties

- **04** Forbidden shirts and blouses
- **09** Forbidden jewelry
- 14 Makeup

- **05** Allowed bottoms **10** Allowed footwear

#### 1. Allowed colors



Light pastel colors (not red, green or yellow) are allowed, but try to stick to more somber and nude colors.











#### 2. Forbidden colors

Neon or saturated colors, any shade of yellow, red or green aren't allowed at any circumstances.







## 3. Allowed shirts and blouses







#### 4. Forbidden shirts and blouses







## 5. Allowed bottoms



















## 6.Forbidden bottoms











#### 7. Skirt/dress length









### 8. Allowed jewelry

















## 9. Forbidden jewelry













# 10. Allowed footwear

























#### 11. Forbidden footwear

















# 12. Allowed coats/suits















#### 13. Allowed ties











- No patters
   Plain colors (following the color palette)



#### 14. Makeup











- Try to keep it natural (not heavy eyeliner or too vibrant colors)
  The color palette must be respected on makeup too!
  You can use makeup even if you're not a girl (same guidelines must be followed)

## 15. Outfit examples