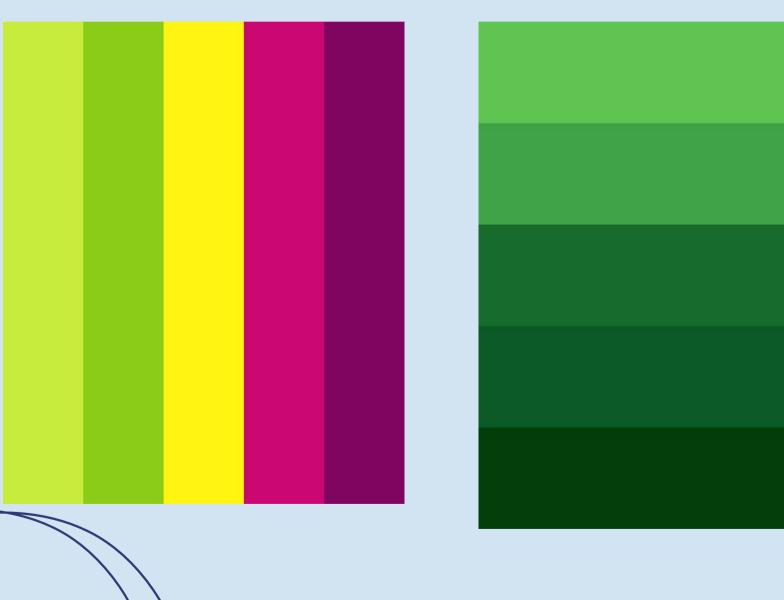

#### 2. Forbidden colors

Neon or saturated colors, any shade of yellow, red or green aren't allowed at any circumstances.