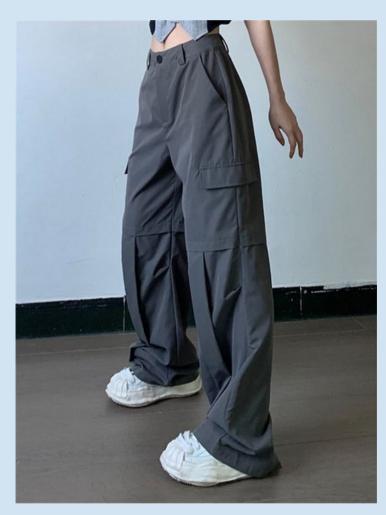

| palette       |  |

**06** Forbidden bottoms

11 Forbidden footwear

- **02** Forbidden color palette
- 07 Skirt/Dress length 12 Allowed coats/suits

15 Outfit examples

**03** Allowed shirts and blouses

- 08 Allowed jewelry
- 13 Allowed ties

- **04** Forbidden shirts and blouses
- **09** Forbidden jewelry
- 14 Makeup

- **05** Allowed bottoms **10** Allowed footwear

#### 1. Allowed colors



Light pastel colors (not red, green or yellow) are allowed, but try to stick to more somber and nude colors.











#### 2. Forbidden colors

Neon or saturated colors, any shade of yellow, red or green aren't allowed at any circumstances.







## 3. Allowed shirts and blouses







#### 4. Forbidden shirts and blouses







## 5. Allowed bottoms



















## 6.Forbidden bottoms











#### 7. Skirt/dress length









### 8. Allowed jewelry

















## 9. Forbidden jewelry













# 10. Allowed footwear

























#### 11. Forbidden footwear

















# 12. Allowed coats/suits















#### 13. Allowed ties











- No patters
   Plain colors (following the color palette)



#### 14. Makeup











- Try to keep it natural (not heavy eyeliner or too vibrant colors)
  The color palette must be respected on makeup too!
  You can use makeup even if you're not a girl (same guidelines must be followed)

## 15. Outfit examples