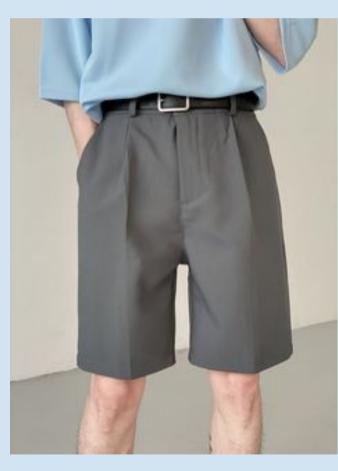

palette       |  |

**06** Forbidden bottoms

11 Forbidden footwear

- **02** Forbidden color palette
- 07 Skirt/Dress length 12 Allowed coats/suits

15 Outfit examples

**03** Allowed shirts and blouses

- 08 Allowed jewelry
- 13 Allowed ties

- **04** Forbidden shirts and blouses
- **09** Forbidden jewelry
- 14 Makeup

- **05** Allowed bottoms **10** Allowed footwear

#### 1. Allowed colors



Light pastel colors (not red, green or yellow) are allowed, but try to stick to more somber and nude colors.











#### 2. Forbidden colors

Neon or saturated colors, any shade of yellow, red or green aren't allowed at any circumstances.







## 3. Allowed shirts and blouses







#### 4. Forbidden shirts and blouses







## 5. Allowed bottoms



















## 6.Forbidden bottoms











#### 7. Skirt/dress length









### 8. Allowed jewelry

















## 9. Forbidden jewelry













# 10. Allowed footwear

























#### 11. Forbidden footwear

















# 12. Allowed coats/suits















#### 13. Allowed ties











- No patters
   Plain colors (following the color palette)



#### 14. Makeup











- Try to keep it natural (not heavy eyeliner or too vibrant colors)
  The color palette must be respected on makeup too!
  You can use makeup even if you're not a girl (same guidelines must be followed)

## 15. Outfit examples