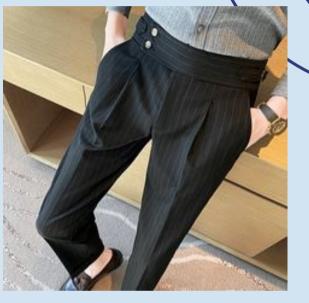

----|---------------|--|
|    | palette       |  |

**06** Forbidden bottoms

11 Forbidden footwear

- **02** Forbidden color palette
- 07 Skirt/Dress length 12 Allowed coats/suits

15 Outfit examples

**03** Allowed shirts and blouses

- 08 Allowed jewelry
- 13 Allowed ties

- **04** Forbidden shirts and blouses
- **09** Forbidden jewelry
- 14 Makeup

- **05** Allowed bottoms **10** Allowed footwear

#### 1. Allowed colors



Light pastel colors (not red, green or yellow) are allowed, but try to stick to more somber and nude colors.











#### 2. Forbidden colors

Neon or saturated colors, any shade of yellow, red or green aren't allowed at any circumstances.







## 3. Allowed shirts and blouses







#### 4. Forbidden shirts and blouses







## 5. Allowed bottoms



















## 6.Forbidden bottoms











#### 7. Skirt/dress length









### 8. Allowed jewelry

















## 9. Forbidden jewelry













# 10. Allowed footwear

























#### 11. Forbidden footwear

















# 12. Allowed coats/suits















#### 13. Allowed ties











- No patters
   Plain colors (following the color palette)



#### 14. Makeup











- Try to keep it natural (not heavy eyeliner or too vibrant colors)
  The color palette must be respected on makeup too!
  You can use makeup even if you're not a girl (same guidelines must be followed)

## 15. Outfit examples