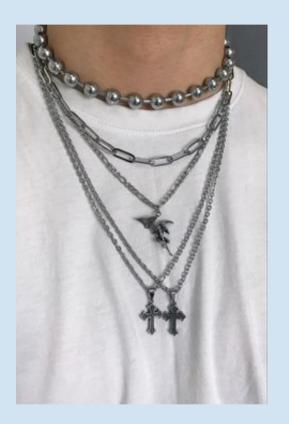

Dress length 12 Allowed coats/suits

15 Outfit examples

**03** Allowed shirts and blouses

- 08 Allowed jewelry
- 13 Allowed ties

- **04** Forbidden shirts and blouses
- **09** Forbidden jewelry
- 14 Makeup

- **05** Allowed bottoms **10** Allowed footwear

#### 1. Allowed colors



Light pastel colors (not red, green or yellow) are allowed, but try to stick to more somber and nude colors.











#### 2. Forbidden colors

Neon or saturated colors, any shade of yellow, red or green aren't allowed at any circumstances.







## 3. Allowed shirts and blouses







#### 4. Forbidden shirts and blouses







## 5. Allowed bottoms



















## 6.Forbidden bottoms











#### 7. Skirt/dress length









### 8. Allowed jewelry

















## 9. Forbidden jewelry













# 10. Allowed footwear

























#### 11. Forbidden footwear

















# 12. Allowed coats/suits















#### 13. Allowed ties











- No patters
   Plain colors (following the color palette)



#### 14. Makeup











- Try to keep it natural (not heavy eyeliner or too vibrant colors)
  The color palette must be respected on makeup too!
  You can use makeup even if you're not a girl (same guidelines must be followed)

## 15. Outfit examples