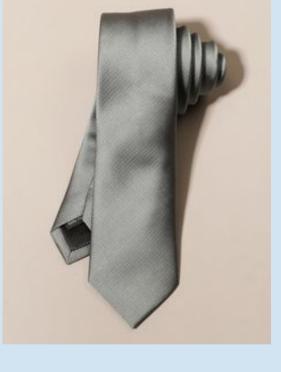

#### 13. Allowed ties

- No patters
   Plain colors (following the color palette)