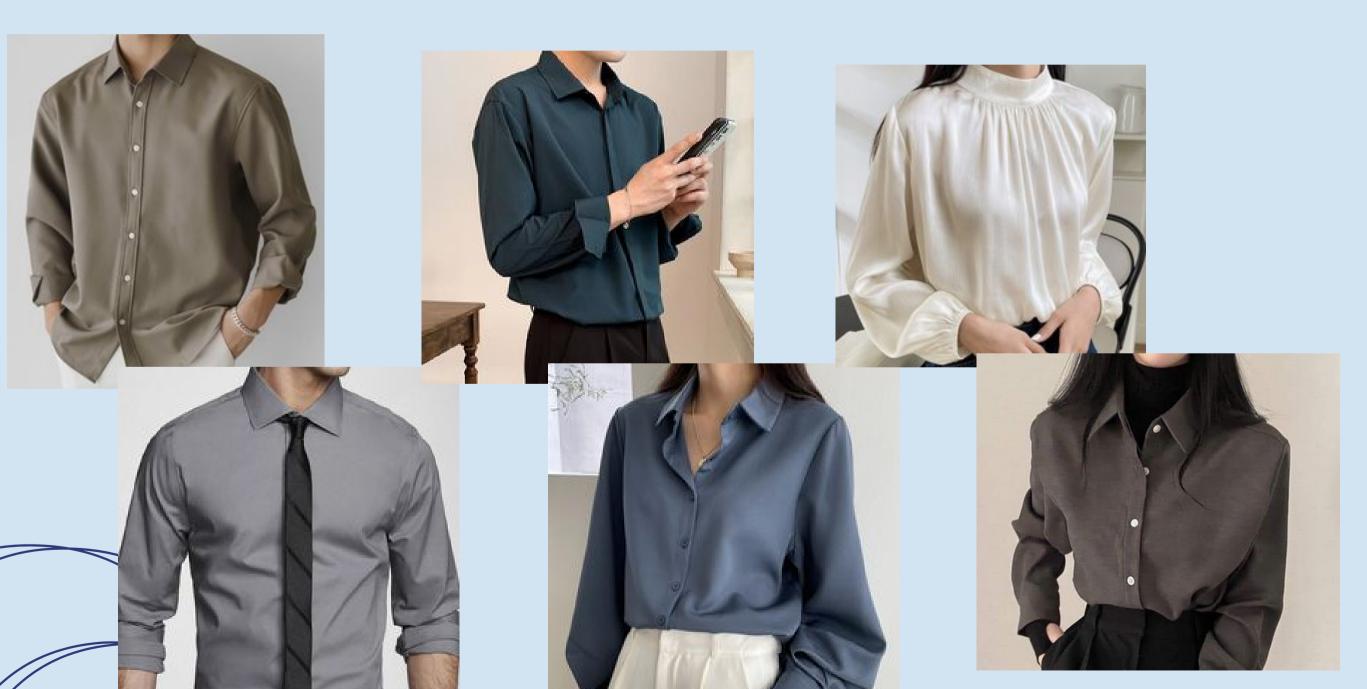

mail to: hospitalidad.damun26@gmail.com

#### Overview

| 01 | Allowed color |  |
|----|---------------|--|
|    | palette       |  |

**06** Forbidden bottoms

11 Forbidden footwear

- **02** Forbidden color palette
- 07 Skirt/Dress length 12 Allowed coats/suits

15 Outfit examples

**03** Allowed shirts and blouses

- 08 Allowed jewelry
- 13 Allowed ties

- **04** Forbidden shirts and blouses
- **09** Forbidden jewelry
- 14 Makeup

- **05** Allowed bottoms **10** Allowed footwear

#### 1. Allowed colors



Light pastel colors (not red, green or yellow) are allowed, but try to stick to more somber and nude colors.











#### 2. Forbidden colors

Neon or saturated colors, any shade of yellow, red or green aren't allowed at any circumstances.







## 3. Allowed shirts and blouses







#### 4. Forbidden shirts and blouses







## 5. Allowed bottoms



















## 6.Forbidden bottoms











#### 7. Skirt/dress length









### 8. Allowed jewelry

















## 9. Forbidden jewelry













# 10. Allowed footwear

























#### 11. Forbidden footwear

















# 12. Allowed coats/suits















#### 13. Allowed ties











- No patters
   Plain colors (following the color palette)



#### 14. Makeup











- Try to keep it natural (not heavy eyeliner or too vibrant colors)
  The color palette must be respected on makeup too!
  You can use makeup even if you're not a girl (same guidelines must be followed)

## 15. Outfit examples