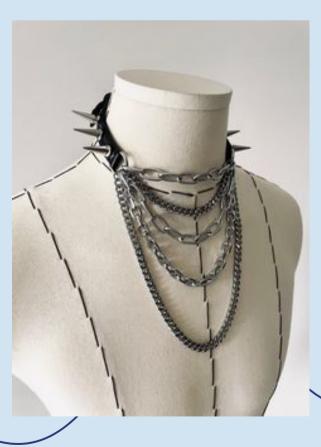

length 12 Allowed coats/suits

15 Outfit examples

**03** Allowed shirts and blouses

- 08 Allowed jewelry
- 13 Allowed ties

- **04** Forbidden shirts and blouses
- **09** Forbidden jewelry
- 14 Makeup

- **05** Allowed bottoms **10** Allowed footwear

#### 1. Allowed colors



Light pastel colors (not red, green or yellow) are allowed, but try to stick to more somber and nude colors.











#### 2. Forbidden colors

Neon or saturated colors, any shade of yellow, red or green aren't allowed at any circumstances.







## 3. Allowed shirts and blouses







#### 4. Forbidden shirts and blouses







## 5. Allowed bottoms



















## 6.Forbidden bottoms











#### 7. Skirt/dress length









### 8. Allowed jewelry

















## 9. Forbidden jewelry













# 10. Allowed footwear

























#### 11. Forbidden footwear

















# 12. Allowed coats/suits















#### 13. Allowed ties











- No patters
   Plain colors (following the color palette)



#### 14. Makeup











- Try to keep it natural (not heavy eyeliner or too vibrant colors)
  The color palette must be respected on makeup too!
  You can use makeup even if you're not a girl (same guidelines must be followed)

## 15. Outfit examples