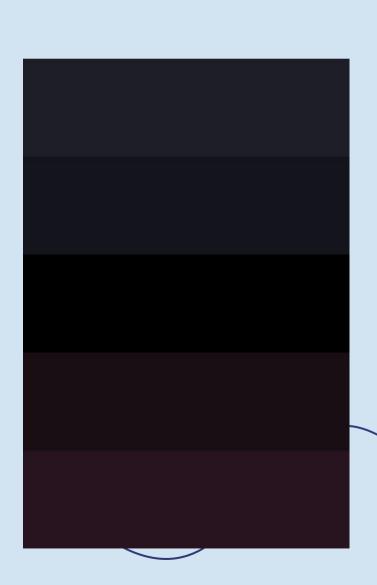

#### 1. Allowed colors

Light pastel colors (not red, green or yellow) are allowed, but try to stick to more somber and nude colors.