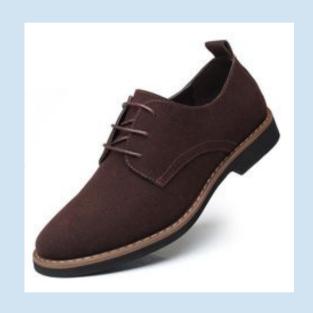

5 Outfit examples

**03** Allowed shirts and blouses

- 08 Allowed jewelry
- 13 Allowed ties

- **04** Forbidden shirts and blouses
- **09** Forbidden jewelry
- 14 Makeup

- **05** Allowed bottoms **10** Allowed footwear

#### 1. Allowed colors



Light pastel colors (not red, green or yellow) are allowed, but try to stick to more somber and nude colors.











#### 2. Forbidden colors

Neon or saturated colors, any shade of yellow, red or green aren't allowed at any circumstances.







## 3. Allowed shirts and blouses







#### 4. Forbidden shirts and blouses







## 5. Allowed bottoms



















## 6.Forbidden bottoms











#### 7. Skirt/dress length









### 8. Allowed jewelry

















## 9. Forbidden jewelry













# 10. Allowed footwear

























#### 11. Forbidden footwear

















# 12. Allowed coats/suits















#### 13. Allowed ties











- No patters
   Plain colors (following the color palette)



#### 14. Makeup











- Try to keep it natural (not heavy eyeliner or too vibrant colors)
  The color palette must be respected on makeup too!
  You can use makeup even if you're not a girl (same guidelines must be followed)

## 15. Outfit examples