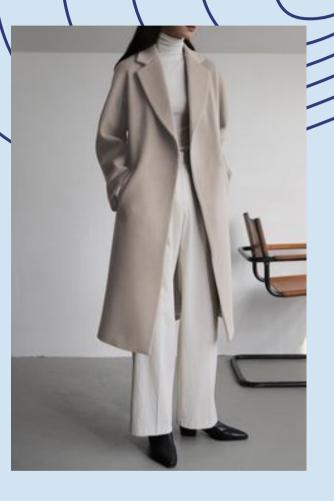

** Forbidden shirts and blouses
- **09** Forbidden jewelry
- 14 Makeup

- **05** Allowed bottoms **10** Allowed footwear

#### 1. Allowed colors



Light pastel colors (not red, green or yellow) are allowed, but try to stick to more somber and nude colors.











#### 2. Forbidden colors

Neon or saturated colors, any shade of yellow, red or green aren't allowed at any circumstances.







## 3. Allowed shirts and blouses







#### 4. Forbidden shirts and blouses







## 5. Allowed bottoms



















## 6.Forbidden bottoms











#### 7. Skirt/dress length









### 8. Allowed jewelry

















## 9. Forbidden jewelry













# 10. Allowed footwear

























#### 11. Forbidden footwear

















# 12. Allowed coats/suits















#### 13. Allowed ties











- No patters
   Plain colors (following the color palette)



#### 14. Makeup











- Try to keep it natural (not heavy eyeliner or too vibrant colors)
  The color palette must be respected on makeup too!
  You can use makeup even if you're not a girl (same guidelines must be followed)

## 15. Outfit examples