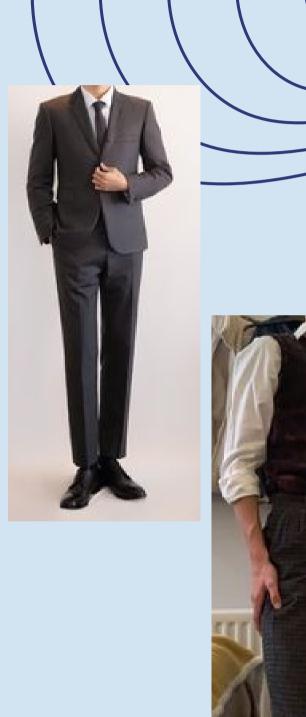

# 12. Allowed coats/suits

#### 13. Allowed ties

- No patters
   Plain colors (following the color palette)