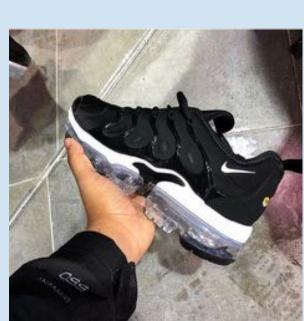

lowed jewelry
- 13 Allowed ties

- **04** Forbidden shirts and blouses
- **09** Forbidden jewelry
- 14 Makeup

- **05** Allowed bottoms **10** Allowed footwear

#### 1. Allowed colors



Light pastel colors (not red, green or yellow) are allowed, but try to stick to more somber and nude colors.











#### 2. Forbidden colors

Neon or saturated colors, any shade of yellow, red or green aren't allowed at any circumstances.







## 3. Allowed shirts and blouses







#### 4. Forbidden shirts and blouses







## 5. Allowed bottoms



















## 6.Forbidden bottoms











#### 7. Skirt/dress length









### 8. Allowed jewelry

















## 9. Forbidden jewelry













# 10. Allowed footwear

























#### 11. Forbidden footwear

















# 12. Allowed coats/suits















#### 13. Allowed ties











- No patters
   Plain colors (following the color palette)



#### 14. Makeup











- Try to keep it natural (not heavy eyeliner or too vibrant colors)
  The color palette must be respected on makeup too!
  You can use makeup even if you're not a girl (same guidelines must be followed)

## 15. Outfit examples