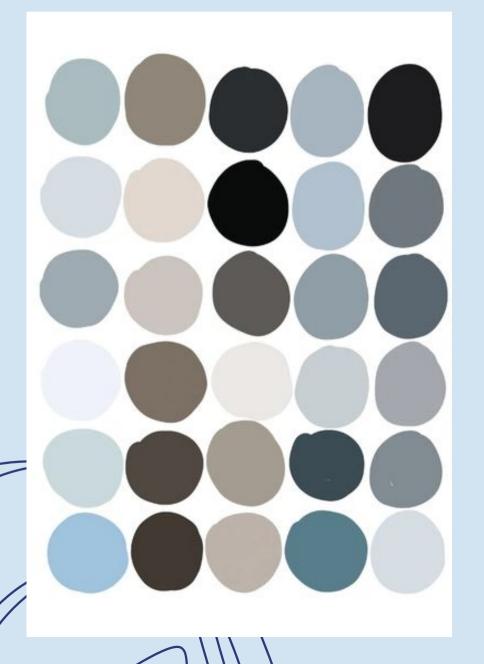

#### 1. Allowed colors

Light pastel colors (not red, green or yellow) are allowed, but try to stick to more somber and nude colors.