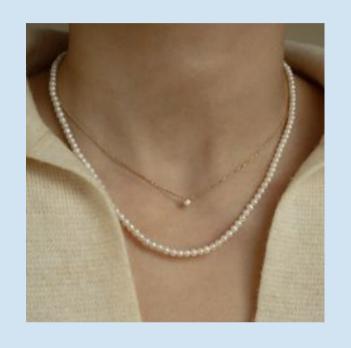

- **02** Forbidden color palette
- 07 Skirt/Dress length 12 Allowed coats/suits

15 Outfit examples

**03** Allowed shirts and blouses

- 08 Allowed jewelry
- 13 Allowed ties

- **04** Forbidden shirts and blouses
- **09** Forbidden jewelry
- 14 Makeup

- **05** Allowed bottoms **10** Allowed footwear

#### 1. Allowed colors



Light pastel colors (not red, green or yellow) are allowed, but try to stick to more somber and nude colors.











#### 2. Forbidden colors

Neon or saturated colors, any shade of yellow, red or green aren't allowed at any circumstances.







## 3. Allowed shirts and blouses







#### 4. Forbidden shirts and blouses







## 5. Allowed bottoms



















## 6.Forbidden bottoms











#### 7. Skirt/dress length









### 8. Allowed jewelry

















## 9. Forbidden jewelry













# 10. Allowed footwear

























#### 11. Forbidden footwear

















# 12. Allowed coats/suits















#### 13. Allowed ties











- No patters
   Plain colors (following the color palette)



#### 14. Makeup











- Try to keep it natural (not heavy eyeliner or too vibrant colors)
  The color palette must be respected on makeup too!
  You can use makeup even if you're not a girl (same guidelines must be followed)

## 15. Outfit examples