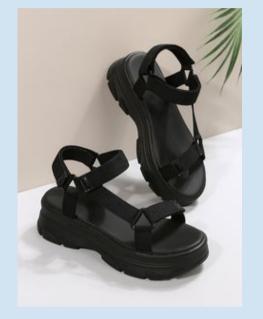

ses

- 08 Allowed jewelry
- 13 Allowed ties

- **04** Forbidden shirts and blouses
- **09** Forbidden jewelry
- 14 Makeup

- **05** Allowed bottoms **10** Allowed footwear

#### 1. Allowed colors



Light pastel colors (not red, green or yellow) are allowed, but try to stick to more somber and nude colors.











#### 2. Forbidden colors

Neon or saturated colors, any shade of yellow, red or green aren't allowed at any circumstances.







## 3. Allowed shirts and blouses







#### 4. Forbidden shirts and blouses







## 5. Allowed bottoms



















## 6.Forbidden bottoms











#### 7. Skirt/dress length









### 8. Allowed jewelry

















## 9. Forbidden jewelry













# 10. Allowed footwear

























#### 11. Forbidden footwear

















# 12. Allowed coats/suits















#### 13. Allowed ties











- No patters
   Plain colors (following the color palette)



#### 14. Makeup











- Try to keep it natural (not heavy eyeliner or too vibrant colors)
  The color palette must be respected on makeup too!
  You can use makeup even if you're not a girl (same guidelines must be followed)

## 15. Outfit examples