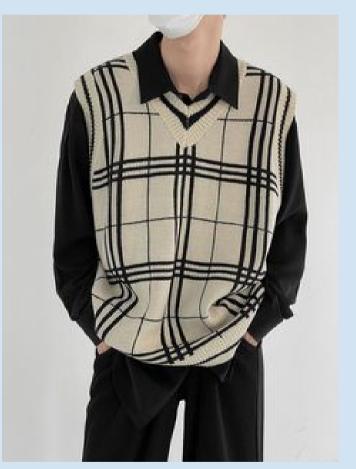

04** Forbidden shirts and blouses
- **09** Forbidden jewelry
- 14 Makeup

- **05** Allowed bottoms **10** Allowed footwear

#### 1. Allowed colors



Light pastel colors (not red, green or yellow) are allowed, but try to stick to more somber and nude colors.











#### 2. Forbidden colors

Neon or saturated colors, any shade of yellow, red or green aren't allowed at any circumstances.







## 3. Allowed shirts and blouses







#### 4. Forbidden shirts and blouses







## 5. Allowed bottoms



















## 6.Forbidden bottoms











#### 7. Skirt/dress length









### 8. Allowed jewelry

















## 9. Forbidden jewelry













# 10. Allowed footwear

























#### 11. Forbidden footwear

















# 12. Allowed coats/suits















#### 13. Allowed ties











- No patters
   Plain colors (following the color palette)



#### 14. Makeup











- Try to keep it natural (not heavy eyeliner or too vibrant colors)
  The color palette must be respected on makeup too!
  You can use makeup even if you're not a girl (same guidelines must be followed)

## 15. Outfit examples