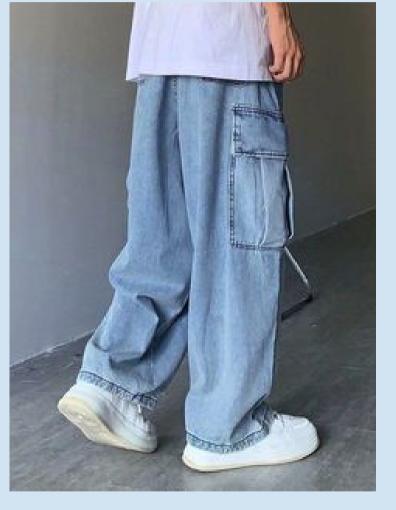

lette       |  |

**06** Forbidden bottoms

11 Forbidden footwear

- **02** Forbidden color palette
- 07 Skirt/Dress length 12 Allowed coats/suits

15 Outfit examples

**03** Allowed shirts and blouses

- 08 Allowed jewelry
- 13 Allowed ties

- **04** Forbidden shirts and blouses
- **09** Forbidden jewelry
- 14 Makeup

- **05** Allowed bottoms **10** Allowed footwear

#### 1. Allowed colors



Light pastel colors (not red, green or yellow) are allowed, but try to stick to more somber and nude colors.











#### 2. Forbidden colors

Neon or saturated colors, any shade of yellow, red or green aren't allowed at any circumstances.







## 3. Allowed shirts and blouses







#### 4. Forbidden shirts and blouses







## 5. Allowed bottoms



















## 6.Forbidden bottoms











#### 7. Skirt/dress length









### 8. Allowed jewelry

















## 9. Forbidden jewelry













# 10. Allowed footwear

























#### 11. Forbidden footwear

















# 12. Allowed coats/suits















#### 13. Allowed ties











- No patters
   Plain colors (following the color palette)



#### 14. Makeup











- Try to keep it natural (not heavy eyeliner or too vibrant colors)
  The color palette must be respected on makeup too!
  You can use makeup even if you're not a girl (same guidelines must be followed)

## 15. Outfit examples