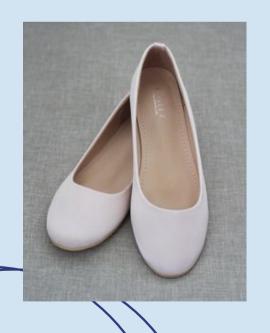

tfit examples

**03** Allowed shirts and blouses

- 08 Allowed jewelry
- 13 Allowed ties

- **04** Forbidden shirts and blouses
- **09** Forbidden jewelry
- 14 Makeup

- **05** Allowed bottoms **10** Allowed footwear

#### 1. Allowed colors



Light pastel colors (not red, green or yellow) are allowed, but try to stick to more somber and nude colors.











#### 2. Forbidden colors

Neon or saturated colors, any shade of yellow, red or green aren't allowed at any circumstances.







## 3. Allowed shirts and blouses







#### 4. Forbidden shirts and blouses







## 5. Allowed bottoms



















## 6.Forbidden bottoms











#### 7. Skirt/dress length









### 8. Allowed jewelry

















## 9. Forbidden jewelry













# 10. Allowed footwear

























#### 11. Forbidden footwear

















# 12. Allowed coats/suits















#### 13. Allowed ties











- No patters
   Plain colors (following the color palette)



#### 14. Makeup











- Try to keep it natural (not heavy eyeliner or too vibrant colors)
  The color palette must be respected on makeup too!
  You can use makeup even if you're not a girl (same guidelines must be followed)

## 15. Outfit examples