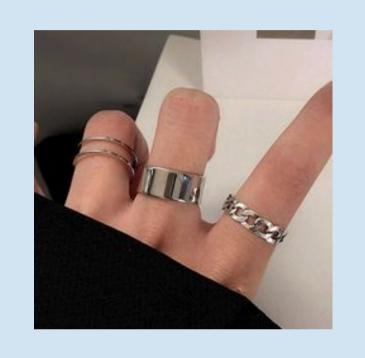

**02** Forbidden color palette
- 07 Skirt/Dress length 12 Allowed coats/suits

15 Outfit examples

**03** Allowed shirts and blouses

- 08 Allowed jewelry
- 13 Allowed ties

- **04** Forbidden shirts and blouses
- **09** Forbidden jewelry
- 14 Makeup

- **05** Allowed bottoms **10** Allowed footwear

#### 1. Allowed colors



Light pastel colors (not red, green or yellow) are allowed, but try to stick to more somber and nude colors.











#### 2. Forbidden colors

Neon or saturated colors, any shade of yellow, red or green aren't allowed at any circumstances.







## 3. Allowed shirts and blouses







#### 4. Forbidden shirts and blouses







## 5. Allowed bottoms



















## 6.Forbidden bottoms











#### 7. Skirt/dress length









### 8. Allowed jewelry

















## 9. Forbidden jewelry













# 10. Allowed footwear

























#### 11. Forbidden footwear

















# 12. Allowed coats/suits















#### 13. Allowed ties











- No patters
   Plain colors (following the color palette)



#### 14. Makeup











- Try to keep it natural (not heavy eyeliner or too vibrant colors)
  The color palette must be respected on makeup too!
  You can use makeup even if you're not a girl (same guidelines must be followed)

## 15. Outfit examples