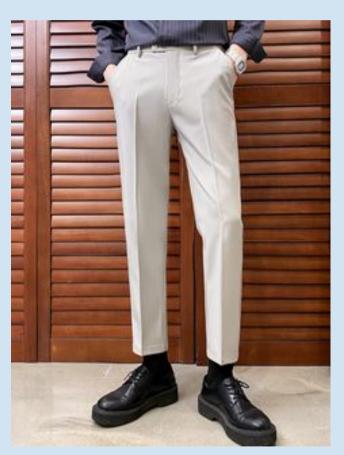

|----|---------------|--|
|    | palette       |  |

**06** Forbidden bottoms

11 Forbidden footwear

- **02** Forbidden color palette
- 07 Skirt/Dress length 12 Allowed coats/suits

15 Outfit examples

**03** Allowed shirts and blouses

- 08 Allowed jewelry
- 13 Allowed ties

- **04** Forbidden shirts and blouses
- **09** Forbidden jewelry
- 14 Makeup

- **05** Allowed bottoms **10** Allowed footwear

#### 1. Allowed colors



Light pastel colors (not red, green or yellow) are allowed, but try to stick to more somber and nude colors.











#### 2. Forbidden colors

Neon or saturated colors, any shade of yellow, red or green aren't allowed at any circumstances.







## 3. Allowed shirts and blouses







#### 4. Forbidden shirts and blouses







## 5. Allowed bottoms



















## 6.Forbidden bottoms











#### 7. Skirt/dress length









### 8. Allowed jewelry

















## 9. Forbidden jewelry













# 10. Allowed footwear

























#### 11. Forbidden footwear

















# 12. Allowed coats/suits















#### 13. Allowed ties











- No patters
   Plain colors (following the color palette)



#### 14. Makeup











- Try to keep it natural (not heavy eyeliner or too vibrant colors)
  The color palette must be respected on makeup too!
  You can use makeup even if you're not a girl (same guidelines must be followed)

## 15. Outfit examples