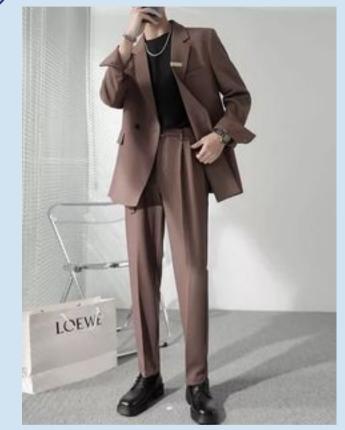

- **04** Forbidden shirts and blouses
- **09** Forbidden jewelry
- 14 Makeup

- **05** Allowed bottoms **10** Allowed footwear

#### 1. Allowed colors



Light pastel colors (not red, green or yellow) are allowed, but try to stick to more somber and nude colors.











#### 2. Forbidden colors

Neon or saturated colors, any shade of yellow, red or green aren't allowed at any circumstances.







## 3. Allowed shirts and blouses







#### 4. Forbidden shirts and blouses







## 5. Allowed bottoms



















## 6.Forbidden bottoms











#### 7. Skirt/dress length









### 8. Allowed jewelry

















## 9. Forbidden jewelry













# 10. Allowed footwear

























#### 11. Forbidden footwear

















# 12. Allowed coats/suits















#### 13. Allowed ties











- No patters
   Plain colors (following the color palette)



#### 14. Makeup











- Try to keep it natural (not heavy eyeliner or too vibrant colors)
  The color palette must be respected on makeup too!
  You can use makeup even if you're not a girl (same guidelines must be followed)

## 15. Outfit examples