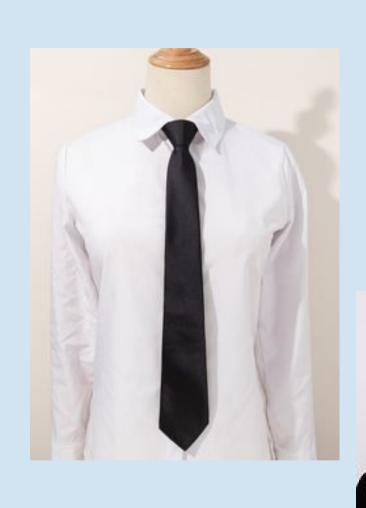

- **09** Forbidden jewelry
- 14 Makeup

- **05** Allowed bottoms **10** Allowed footwear

#### 1. Allowed colors



Light pastel colors (not red, green or yellow) are allowed, but try to stick to more somber and nude colors.











#### 2. Forbidden colors

Neon or saturated colors, any shade of yellow, red or green aren't allowed at any circumstances.







## 3. Allowed shirts and blouses







#### 4. Forbidden shirts and blouses







## 5. Allowed bottoms



















## 6.Forbidden bottoms











#### 7. Skirt/dress length









### 8. Allowed jewelry

















## 9. Forbidden jewelry













# 10. Allowed footwear

























#### 11. Forbidden footwear

















# 12. Allowed coats/suits















#### 13. Allowed ties











- No patters
   Plain colors (following the color palette)



#### 14. Makeup











- Try to keep it natural (not heavy eyeliner or too vibrant colors)
  The color palette must be respected on makeup too!
  You can use makeup even if you're not a girl (same guidelines must be followed)

## 15. Outfit examples