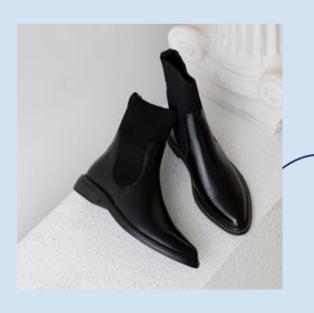

les

**03** Allowed shirts and blouses

- 08 Allowed jewelry
- 13 Allowed ties

- **04** Forbidden shirts and blouses
- **09** Forbidden jewelry
- 14 Makeup

- **05** Allowed bottoms **10** Allowed footwear

#### 1. Allowed colors



Light pastel colors (not red, green or yellow) are allowed, but try to stick to more somber and nude colors.











#### 2. Forbidden colors

Neon or saturated colors, any shade of yellow, red or green aren't allowed at any circumstances.







## 3. Allowed shirts and blouses







#### 4. Forbidden shirts and blouses







## 5. Allowed bottoms



















## 6.Forbidden bottoms











#### 7. Skirt/dress length









### 8. Allowed jewelry

















## 9. Forbidden jewelry













# 10. Allowed footwear

























#### 11. Forbidden footwear

















# 12. Allowed coats/suits















#### 13. Allowed ties











- No patters
   Plain colors (following the color palette)



#### 14. Makeup











- Try to keep it natural (not heavy eyeliner or too vibrant colors)
  The color palette must be respected on makeup too!
  You can use makeup even if you're not a girl (same guidelines must be followed)

## 15. Outfit examples